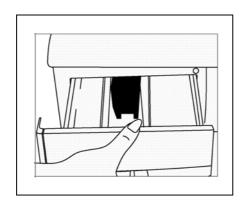

#### **SECTION 6:MAINTENANCE AND CLEANING**

- Water inlet filters
- Pump filter
- Detergent drawer
- Siphon plug
- The cabinet
- The drum
- · Removal of limescale

**SECTION 7: PRACTICAL INFORMATION** 

**SECTION 8:AVOIDING MINOR FAULTS** 